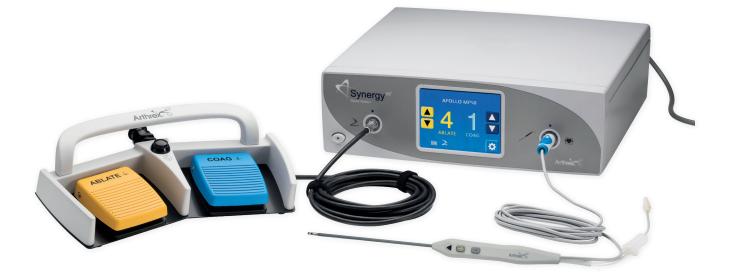

## Synergy<sup>RF™</sup> Console

- Integrates with Synergy Imaging System or operates as a stand-alone unit
- Probe recognition function identifies probe currently in use
- Metal proximity detection function suspends power when in close proximity to scope and metal instruments
- User-friendly LCD touch screen interface
- Easy-to-adjust ablation and coagulation settings
- Includes power cord

**Ordering Information** 

Synergy<sup>RF</sup> Console

Synergy<sup>RF</sup> Footswitch

## Synergy<sup>RF</sup> Footswitch

- Separate ablation and COAG pedals
- Central ablation level adjustment button

Item Number AR-**9815** 

AR-**9800** 

AR-9800-F

- Integrated carrying handle
- Order separately