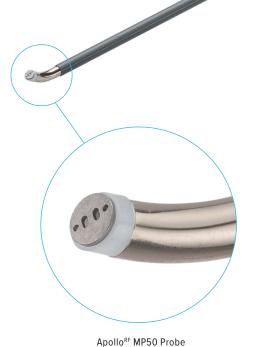

2 🔞

Apollo<sup>RF</sup> MP50 Probe, Aspirating

### Ergonomic, Anatomic, Precise

- Smooth radius at tip designed to access confined anatomy
- 360° edge control for precise ablation
- Dual aspiration slots for effective suction
- Lower ablation default setting of 4 for use around sensitive tissue
- Ablation setting 3 ideal for chondroplasty<sup>1</sup>
- For use in knee and shoulder procedures