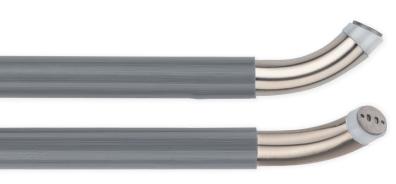

### Ergonomic, Anatomic, Precise

- Smooth radius at tip designed to access confined anatomy
- 360° edge control for precise ablation
- Dual aspiration slots for effective suction
- Lower ablation default setting of 4 for use around sensitive tissue
- Ablation setting 3 ideal for chondroplasty<sup>1</sup>
- For use in knee and shoulder procedures